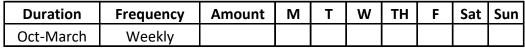

<sup>\*</sup>Use Cold Water Food under 65 degrees

| Duration | Frequency | Amount | М | Т | W | TH | F | Sat | Sun |
|----------|-----------|--------|---|---|---|----|---|-----|-----|
| *        | *         |        |   |   |   |    |   |     |     |